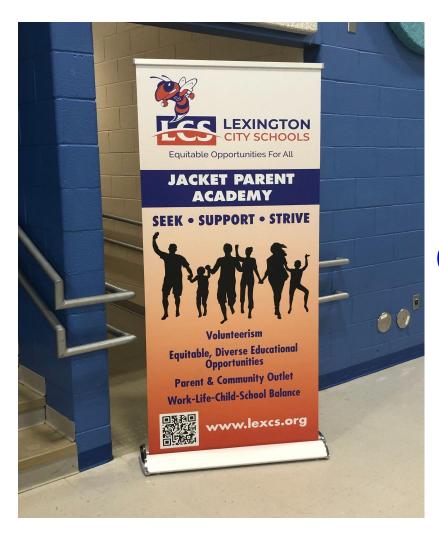

#### What is the Jacket Parent Academy?

The Jacket Parent Academy is an initiative to increase and empower parent and community involvement.

- Help parents & community members to become more involved.
- Help parents and community members (already involved) realize the impact they have on the life/lives of their child/children
- Serves as an outlet for parents to express views, share concerns and ask questions regarding the education of their child/children.
- Helps to alleviate some of the parental stressors associated with the work-life-child-school balance (community resources)